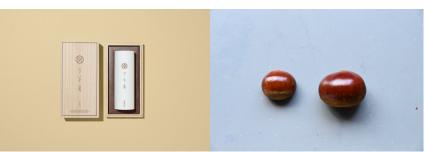

## Manyokan Hitachi

This delicacy is abundantly filled with Japan 's finest chestnuts. Manyokan Hitachi is a steamed sweet bean jelly made with linuma chestnuts, the highest quality brand of chestnuts in Ibaraki Prefecture, the largest chestnut producer in Japan. Containing 80% chestnut, this product will satisfy any chestnut lover.

| Product name                                               | Manyokan Hitachi                                                                                                                                                                                                                                                                                                        |
|------------------------------------------------------------|-------------------------------------------------------------------------------------------------------------------------------------------------------------------------------------------------------------------------------------------------------------------------------------------------------------------------|
| Company name                                               | Hitachi Fugetsudo Co.,Ltd                                                                                                                                                                                                                                                                                               |
| Delivery available                                         | All year round                                                                                                                                                                                                                                                                                                          |
| Shelf life                                                 | Frozen 360 days (30 days after thawing)                                                                                                                                                                                                                                                                                 |
| Storage instructions                                       | Keep at room temperature                                                                                                                                                                                                                                                                                                |
| Ingredients                                                | Chestnut / Ibaraki Town, Ibaraki Prefecture, Azuki Beans / Hokkaido,<br>Sugar / Japan, Wheat Flour / Japan, Corn Starch / Japan, Salt / Japan                                                                                                                                                                           |
| Net weight                                                 | 950g                                                                                                                                                                                                                                                                                                                    |
| Dimension                                                  | Length42.6cm Width30.5cm Height29.0cm                                                                                                                                                                                                                                                                                   |
| Quantity per case                                          | 6                                                                                                                                                                                                                                                                                                                       |
| Minimum order                                              | 10cases                                                                                                                                                                                                                                                                                                                 |
| Certification / accreditation (for product, factory, etc.) | Sanitation management is in accordance with simplified HACCP.                                                                                                                                                                                                                                                           |
| Preferred export destination countries or regions          | Singapore, United States, Taiwan                                                                                                                                                                                                                                                                                        |
| How to use                                                 | As Ibaraki 's top souvenir, this delicacy can be presented as a special gift. It can be offered as a luxurious dessert for family gatherings, corporate gifts, and special occasions. For overseas customers, we also recommend it as a special gift for the Mid-Autumn Festival and Chinese New Year in Greater China. |