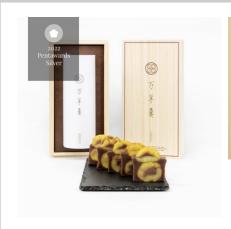

## Manyokan Hitachi

This delicacy is abundantly filled with Japan 's finest chestnuts. Manyokan Hitachi is a steamed sweet bean jelly made with linuma chestnuts, the highest quality brand of chestnuts in Ibaraki Prefecture, the largest chestnut producer in Japan. Containing 80% chestnut, this product will satisfy any chestnut lover.

| Product name                                               | Manyokan Hitachi                                                                                                                                                                                                                                                                                                        |
|------------------------------------------------------------|-------------------------------------------------------------------------------------------------------------------------------------------------------------------------------------------------------------------------------------------------------------------------------------------------------------------------|
| Company name                                               | Hitachi Fugetsudo Co.,Ltd                                                                                                                                                                                                                                                                                               |
| Delivery available                                         | All year round                                                                                                                                                                                                                                                                                                          |
| Shelf life                                                 | Frozen 360 days (30 days after thawing)                                                                                                                                                                                                                                                                                 |
| Storage instructions                                       | Keep at room temperature                                                                                                                                                                                                                                                                                                |
| Ingredients                                                | Chestnut / Ibaraki Town, Ibaraki Prefecture, Azuki Beans / Hokkaido,<br>Sugar / Japan, Wheat Flour / Japan, Corn Starch / Japan, Salt / Japan                                                                                                                                                                           |
| Net weight                                                 | 950g                                                                                                                                                                                                                                                                                                                    |
| Dimension                                                  | Length42.6cm Width30.5cm Height29.0cm                                                                                                                                                                                                                                                                                   |
| Quantity per case                                          | 6                                                                                                                                                                                                                                                                                                                       |
| Minimum order                                              | 10cases                                                                                                                                                                                                                                                                                                                 |
| Certification / accreditation (for product, factory, etc.) | Sanitation management is in accordance with simplified HACCP.                                                                                                                                                                                                                                                           |
| Preferred export destination countries or regions          | Singapore, United States, Taiwan                                                                                                                                                                                                                                                                                        |
| How to use                                                 | As Ibaraki 's top souvenir, this delicacy can be presented as a special gift. It can be offered as a luxurious dessert for family gatherings, corporate gifts, and special occasions. For overseas customers, we also recommend it as a special gift for the Mid-Autumn Festival and Chinese New Year in Greater China. |