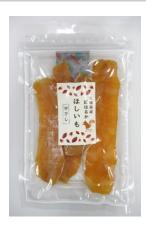

## Dried sweet potato(sliced flat)125g

The Beniharuka sweet potato produced in Ibaraki Prefecture is characterized by its soft and sticky texture along with its natural sweetness. Careful time and consideration was taken in drying them.