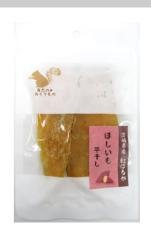

## Dried sweet potato(sliced flat)60g

The Beniharuka sweet potato produced in Ibaraki Prefecture is characterized by its soft and sticky texture along with its natural sweetness. Careful time and consideration was taken in drying them.