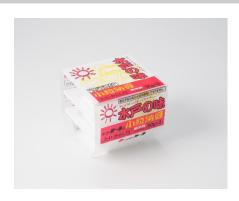

## Mitonoaji mini 3

This natto is made with small soybeans grown in the United States or Canada. This 50g package is a satisfying and popular choice with natto lovers. It makes a perfect match with its light-flavored sauce.