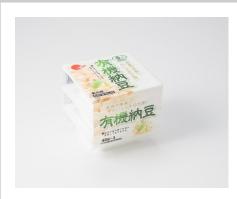

## ASAICHIBAN yukisaibainatto

This natto is made from organic soybeans grown in the United States or Canada. It is made through a rigorous organic production process, allowing a more refined soybean-tasting experience.