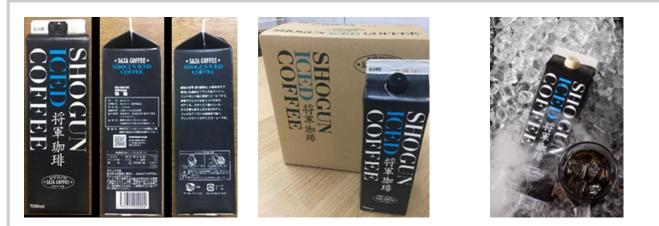

## Shogun iced coffee

This black iced coffee has richness and body, which pairs well with milk, from its deep-roasted Indonesian coffee, and a mellow aroma and sweetness from the Ethiopian coffee, which all culminates in a rich coffee that has a delicious aftertaste.

| Product name                                                     | Shogun iced coffee                                                                                                                                     |
|------------------------------------------------------------------|--------------------------------------------------------------------------------------------------------------------------------------------------------|
| Company name                                                     | SAZA COFFEE HOLDINGS LTD.                                                                                                                              |
| Delivery available                                               | All year round                                                                                                                                         |
| Shelf life                                                       | 365days                                                                                                                                                |
| Storage instructions                                             | Keep at room temperature                                                                                                                               |
| Ingredients                                                      | /                                                                                                                                                      |
| Net weight                                                       | 1,000ml                                                                                                                                                |
| Dimension                                                        | Length238cm Width162cm Height248cm                                                                                                                     |
| Quantity per case                                                | 6                                                                                                                                                      |
| Minimum order                                                    | 3 cases                                                                                                                                                |
| Certification /<br>accreditation (for<br>product, factory, etc.) | 抽出充填工場(ジーエスフード和歌山工場):FSSC22000認証                                                                                                                       |
| Preferred export<br>destination countries or<br>regions          | Taiwan                                                                                                                                                 |
| How to use                                                       | Just pour it into a glass with ice and enjoy this aromatic iced coffee.<br>We also recommend mixing it at a 1:1 ratio with milk for a café au<br>lait. |