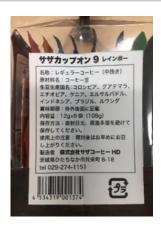

| Product name                                      | Saza one cup drip coffee                                                                                                                  |
|---------------------------------------------------|-------------------------------------------------------------------------------------------------------------------------------------------|
| Company name                                      | SAZA COFFEE HOLDINGS LTD.                                                                                                                 |
| Delivery available                                | All yaer round                                                                                                                            |
| Shelf life                                        | 1,095days                                                                                                                                 |
| Storage instructions                              | Keep at room temperature                                                                                                                  |
| Ingredients                                       | /                                                                                                                                         |
| Net weight                                        | 108g                                                                                                                                      |
| Dimension                                         | Length355cm Width310cm Height255cm                                                                                                        |
| Quantity per case                                 | 18                                                                                                                                        |
| Minimum order                                     | 2 cases                                                                                                                                   |
| Preferred export destination countries or regions | Taiwan                                                                                                                                    |
| How to use                                        | Saza Cup-On contains a generous 12g serving of coffee. You can enjoy aromatic and rich coffee anytime with just some hot water and a cup. |