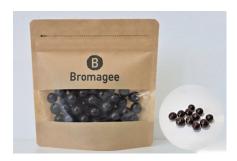

## extrabitter

Finished with lots of cocoa. Bitter chocolate made from bitter beans. The deep cacao flavor is prepared in a way which makes it easy to eat.

| Product name                                                     | extrabitter                                                                                          |
|------------------------------------------------------------------|------------------------------------------------------------------------------------------------------|
| Company name                                                     | SEIWA FOODINDUSTRY CO.LTD                                                                            |
| Delivery available                                               | 10月~4月末(それ以外は冷蔵便)                                                                                    |
| Shelf life                                                       | 180days                                                                                              |
| Storage instructions                                             | Keep at room temperature                                                                             |
| Ingredients                                                      | Vegetable oil and fat, starch (domestic product of Japan), starch syrup, brightening agent, flavor / |
| Net weight                                                       | 70g                                                                                                  |
| Dimension                                                        | Length42cm Width28cm Height21cm                                                                      |
| Quantity per case                                                | 40                                                                                                   |
| Minimum order                                                    | 2 cases                                                                                              |
| Certification /<br>accreditation (for<br>product, factory, etc.) | FSSC 22000                                                                                           |
| Preferred export destination countries or regions                | Singapore, Vietnam, United States, Hong Kong                                                         |