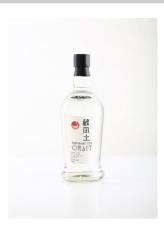

## HINOMARU GIN CRAFT

Brewed using 200 years of sake brewing techniques, carefully selected botanicals such as Fukurai mandarin oranges grown at the foot of Mt. Tsukuba, yuzu from Japan and sansho (Japanese pepper) with rice shochu aged in cedar barrels are blended to create this original gin flavor.

Refreshing aroma of citrus fruits, spice flavor with a hint of Japan, and a deeper taste enhanced through cedar barrel aging.

| Product name                                                     | HINOMARU GIN CRAFT                                                                |
|------------------------------------------------------------------|-----------------------------------------------------------------------------------|
| Company name                                                     | KIUCHI BREWING AND DISTILLING Inc.                                                |
| Delivery available                                               | After checking inventory, delivery to designated warehouse or LCL CFR term, Japan |
| Shelf life                                                       | no expiration date (Lot number management)                                        |
| Storage instructions                                             | Keep at room temperature                                                          |
| Ingredients                                                      | spirits / Japan, simple system distillation shochu / Japan                        |
| Net weight                                                       | 700ml                                                                             |
| Dimension                                                        | Length29.3cm Width20cm Height29.5cm                                               |
| Quantity per case                                                | 6                                                                                 |
| Minimum order                                                    | 72 cases                                                                          |
| Certification /<br>accreditation (for<br>product, factory, etc.) | HAACP certification planned (2022)                                                |
| Preferred export destination countries or regions                | Singapore, Vietnam                                                                |
| Retail price in Japan                                            | 3,000yen tax-excluded                                                             |
| How to use                                                       | Can be enjoyed with tonic or soda                                                 |