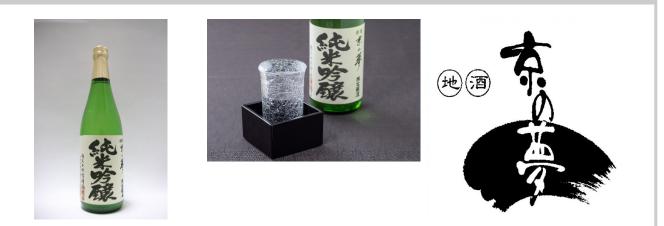

## Junmaiginjo KYONO YUME

Made with local Gohyakumangoku rice from Tsukubamirai City, you can enjoy the full aroma and taste of this rice enhanced with yeast from Ibaraki Prefecture.

| Product name                                            | Junmaiginjo KYONO YUME                                       |
|---------------------------------------------------------|--------------------------------------------------------------|
| Company name                                            | METROCEAN INCORPORATED                                       |
| Delivery available                                      | All year round                                               |
| Shelf life                                              | 60 days                                                      |
| Storage instructions                                    | Keep at room temperature                                     |
| Ingredients                                             | Rice for Sake (Gohyakumangoku) / Tsukubamirai city, Ibaraki  |
| Net weight                                              | 720ml                                                        |
| Dimension                                               | Length29cm Width37cm Height33cm                              |
| Quantity per case                                       | 12 bottles                                                   |
| Minimum order                                           | 5 cases (60 bottles)                                         |
| Preferred export<br>destination countries or<br>regions | Singapore, Vietnam, United States, Taiwan, Hong Kong, Europe |
| How to use                                              | Daily Evening Drink                                          |