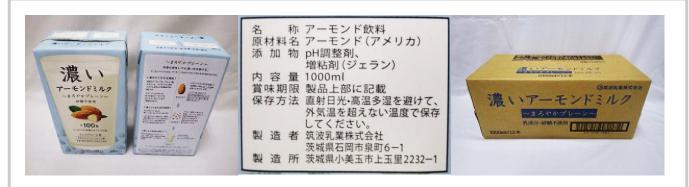

## Rich Almond Milk (made with fresh almonds)

Uses approximately 100 almonds. No Sugar Plain type. The original rich and mild taste of almonds.

| Product name                                                     | Rich Almond Milk (made with fresh almonds)                                                              |
|------------------------------------------------------------------|---------------------------------------------------------------------------------------------------------|
| Company name                                                     | TSUKUBA DAIRY PRODUCTS CO.,LTD                                                                          |
| Delivery available                                               | All year round                                                                                          |
| Shelf life                                                       | 365 days                                                                                                |
| Storage instructions                                             | Keep at room temperature                                                                                |
| Ingredients                                                      | Almonds / America, Trisodium Citrate / China, Gellan Gum / Japan                                        |
| Net weight                                                       | 1049 g                                                                                                  |
| Dimension                                                        | Length406cm Width201cm Height175cm                                                                      |
| Quantity per case                                                | 12                                                                                                      |
| Minimum order                                                    | 10 cases                                                                                                |
| Certification /<br>accreditation (for<br>product, factory, etc.) | ISO9001、FSSC22000                                                                                       |
| Preferred export destination countries or regions                | Singapore                                                                                               |
| How to use                                                       | Use in hot pot, soup, pasta sauce, white sauce, and desserts. Use in your cereal for breakfast as well. |