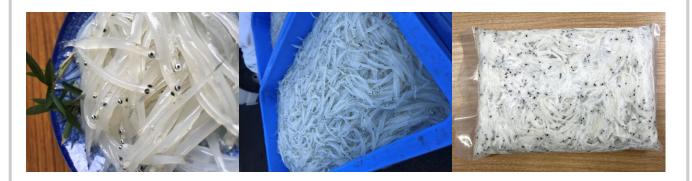

## Japanese Icefish

Rapid freezing is widely known for preserving the freshness of the food and making it difficult to break the ingredients' cells, and it is often sold as frozen. However, this is the first attempt in all of Japan to thaw frozen whitebait and sell it during the closed fishing season. After thawing, it can be eaten while maintaining freshness.

| Product name                                               | Japanese Icefish                                                                                                                                    |
|------------------------------------------------------------|-----------------------------------------------------------------------------------------------------------------------------------------------------|
| Company name                                               | Tsukasa Foods Co.,Itd                                                                                                                               |
| Delivery available                                         | All year round (limited stock)                                                                                                                      |
| Shelf life                                                 | 365 days                                                                                                                                            |
| Storage instructions                                       | Keep frozen                                                                                                                                         |
| Ingredients                                                | Japanese Icefish / Japan                                                                                                                            |
| Net weight                                                 | 500g                                                                                                                                                |
| Dimension                                                  | Length48cm Width31cm Height16cm                                                                                                                     |
| Quantity per case                                          | 20                                                                                                                                                  |
| Minimum order                                              | 1 case                                                                                                                                              |
| Certification / accreditation (for product, factory, etc.) | Certification of a hygiene management implementation facility based on the content of HACCP                                                         |
| Preferred export destination countries or regions          | Singapore                                                                                                                                           |
| How to use                                                 | <ul> <li>Natural thawing</li> <li>You can easily make a rice bowl just by placing it on top of rice.</li> <li>You can also make Kakiage.</li> </ul> |