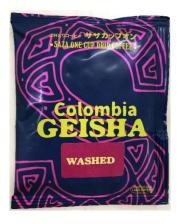

## SAZA ONE CUP DRIP COFFEE FINCA SAZA COLOMBIA GEISHA WASHED

This coffee is produced at Saza Coffee 's own farm in Colombia, which was established in 1998 to cultivate and carefully select the ideal coffee. Geisha, a variety with a gorgeous aroma and sweet taste, is handpicked at full ripeness and dried naturally in the sun. Saza One Cup Drip Coffee has a shelf life of 3 years due to the packaging method that significantly reduces the oxygen concentration remaining in the packaging material.