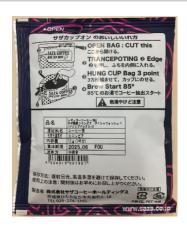

| Product name                                      | SAZA ONE CUP DRIP COFFEE FINCA SAZA COLOMBIA GEISHA<br>WASHED                                                                                             |
|---------------------------------------------------|-----------------------------------------------------------------------------------------------------------------------------------------------------------|
| Company name                                      | SAZA COFFEE HOLDINGS LTD.                                                                                                                                 |
| Delivery available                                | From May                                                                                                                                                  |
| Shelf life                                        | 1095 days                                                                                                                                                 |
| Storage instructions                              | Keep at room temperature                                                                                                                                  |
| Ingredients                                       | Coffee beans / Columbia                                                                                                                                   |
| Net weight                                        | 12 g                                                                                                                                                      |
| Dimension                                         | Length31.0cm Width35.5cm Height25.5cm                                                                                                                     |
| Quantity per case                                 | 200                                                                                                                                                       |
| Minimum order                                     | 1 case                                                                                                                                                    |
| Preferred export destination countries or regions | Singapore                                                                                                                                                 |
| How to use                                        | Saza One Cup Drip Coffee contains a generous 12g serving of coffee, so all you need is hot water and a cup to enjoy aromatic, full-bodied coffee anytime. |