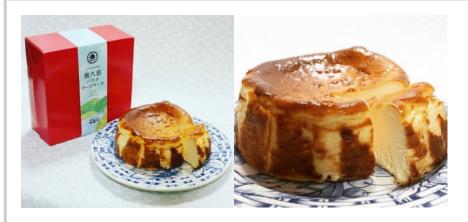

This gluten-free Basque cheesecake is made with locally grown rice from Daigo, Ibaraki Prefecture instead of wheat flour. This rice has been awarded Japan's top prize at a competition. The deep flavor is achieved by using top quality cream cheese and fresh cream from Hokkaido and Okukuji eggs, which are fresh and full of nutrients from Okukuji's rich nature.