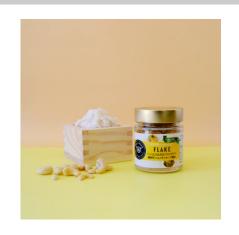

## FLAKE Vegan Parmesan Style

Rich in nutrients

Just one tablespoon provides the daily requirement of vitamin B12, which vegans and vegetarians tend to lack. It is rich in minerals such as zinc, iron, and magnesium, which are important for women and children's growth, as well as vitamins such as B vitamins and folic acid.