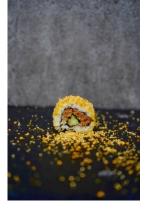

| FLAKE Vegan Parmesan Style                                                                                                                                                                                                                                    |
|---------------------------------------------------------------------------------------------------------------------------------------------------------------------------------------------------------------------------------------------------------------|
| Tokyobal.Inc                                                                                                                                                                                                                                                  |
| All year round                                                                                                                                                                                                                                                |
| 240 days from production                                                                                                                                                                                                                                      |
| Keep at room temperature                                                                                                                                                                                                                                      |
| Cashew nuts / Vietnam or India, sake kasu / Japan, dried yeast /<br>America, salt / Japan, vitamin B3 (niacin), B6 (pyridoxine<br>hydrochloride), B2 (riboflavin), B1 (thiamine hydrochloride), B9 (folic<br>acid), B12                                       |
| 90g (1kg for wholesale)                                                                                                                                                                                                                                       |
| Length42cm Width39cm Height18cm                                                                                                                                                                                                                               |
| 48 (1kg: 10)                                                                                                                                                                                                                                                  |
| From 1 case *In case of domestic shipping. It depends on the area and delivery location.                                                                                                                                                                      |
| Singapore, Europe etc.                                                                                                                                                                                                                                        |
| 880yen Please contact us for wholesale                                                                                                                                                                                                                        |
| Just sprinkle it over salads or pasta as a replacement for parmesan<br>cheese. The flavour of sake kasu (sake lee) goes very well with<br>Japanese food, so we recommend sprinkling it over vegan sushi or<br>using it in place of masago or tobiko fish roe. |
|                                                                                                                                                                                                                                                               |