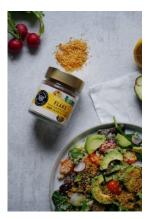

| FLAKE Vegan Parmesan Style                                                                                                                                                                                                                                    |
|---------------------------------------------------------------------------------------------------------------------------------------------------------------------------------------------------------------------------------------------------------------|
| Tokyobal.Inc                                                                                                                                                                                                                                                  |
| All year round                                                                                                                                                                                                                                                |
| 240 days from production                                                                                                                                                                                                                                      |
| Keep at room temperature                                                                                                                                                                                                                                      |
| Cashew nuts / Vietnam or India, sake kasu / Japan, dried yeast /<br>America, salt / Japan, vitamin B3 (niacin), B6 (pyridoxine<br>hydrochloride), B2 (riboflavin), B1 (thiamine hydrochloride), B9 (folic<br>acid), B12                                       |
| 90g (1kg for wholesale)                                                                                                                                                                                                                                       |
| Length42cm Width39cm Height18cm                                                                                                                                                                                                                               |
| 48 (1kg: 10)                                                                                                                                                                                                                                                  |
| From 1 case *In case of domestic shipping. It depends on the area and delivery location.                                                                                                                                                                      |
| Singapore, Europe etc.                                                                                                                                                                                                                                        |
| 880yen Please contact us for wholesale                                                                                                                                                                                                                        |
| Just sprinkle it over salads or pasta as a replacement for parmesan<br>cheese. The flavour of sake kasu (sake lee) goes very well with<br>Japanese food, so we recommend sprinkling it over vegan sushi or<br>using it in place of masago or tobiko fish roe. |
|                                                                                                                                                                                                                                                               |