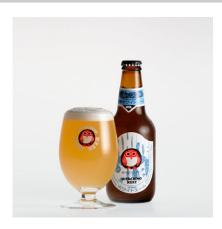

## WHITE ALE

Wheat beer with coriander, orange peels, nutmeg, etc. Characterized by its fresh aroma from spices and fruits, acidity from the wheat malt, and a soft taste.

| Product name                                      | WHITE ALE                                                                 |
|---------------------------------------------------|---------------------------------------------------------------------------|
| Company name                                      | KIUCHI BREWERY 1823 Inc.                                                  |
| Delivery available                                | All year round                                                            |
| Shelf life                                        | 210 days                                                                  |
| Storage instructions                              | Keep at room temperature                                                  |
| Ingredients                                       | Malt / Germany/UK, Wheat / Japan, Fruit Juice / Japan, Hops / USA/Germany |
| Net weight                                        | 207 g                                                                     |
| Dimension                                         | Length44cm Width33cm Height20cm                                           |
| Quantity per case                                 | 24                                                                        |
| Minimum order                                     | 56 cases                                                                  |
| Preferred export destination countries or regions | Singapore                                                                 |