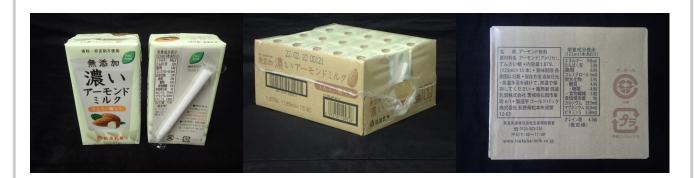

## Additive-free, Rich Almond Milk 125ml with Beet Sugar

Almond milk with beet sugar completed with a gentle sweetness. A domestic first crafted carefully with no added flavorings, stabilizers, and is additive free. (Rich Almond Milk 125ml with Beet Sugar)

| Product name                                               | Additive-free, Rich Almond Milk 125ml with Beet Sugar |
|------------------------------------------------------------|-------------------------------------------------------|
| Company name                                               | TSUKUBA DAIRY PRODUCTS CO.,LTD                        |
| Delivery available                                         | All year round                                        |
| Shelf life                                                 | 365 days                                              |
| Storage instructions                                       | Keep at room temperature                              |
| Ingredients                                                | Almond / America, Beet sugar / Japan                  |
| Net weight                                                 | 125 g                                                 |
| Dimension                                                  | Length90cm Width190cm Height159cm                     |
| Quantity per case                                          | 15                                                    |
| Minimum order                                              | 10 cases                                              |
| Certification / accreditation (for product, factory, etc.) | ISO9001,FSSC22000                                     |
| Preferred export destination countries or regions          | Singapore                                             |
| How to use                                                 | Use for breakfast with your cereal.                   |