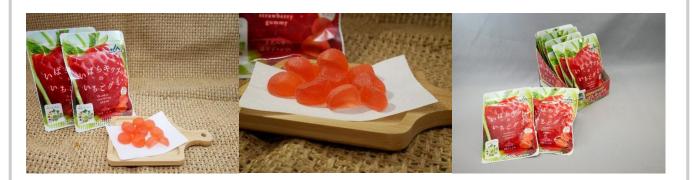

## Ibarakiss Strawberry Gummy

Ibaraki Prefecture 's original type of strawberry 'Ibarakiss ' is a new sweet variety with a good balance between delicious sweetness and slight acidity. As it is only produced in limited quantities, it is a truly precious strawberry variety.

We have created a two-layer gummy of strawberry jam and rich jelly so that this delicious flavour can be enjoyed all year round, even out of strawberry season. These gummies have the perfect amount of chewiness so when you bite into them you can taste the juicy strawberry jelly.