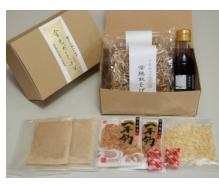

| Product name                                      | Golden Dashi Soba Kawatsu-An                                                                                                                                                                                                                                                     |
|---------------------------------------------------|----------------------------------------------------------------------------------------------------------------------------------------------------------------------------------------------------------------------------------------------------------------------------------|
| Company name                                      | Kawatsu Shouten Co., Ltd.                                                                                                                                                                                                                                                        |
| Delivery available                                | All year round                                                                                                                                                                                                                                                                   |
| Shelf life                                        | 180 days                                                                                                                                                                                                                                                                         |
| Storage instructions                              | Keep at room temperature                                                                                                                                                                                                                                                         |
| Ingredients                                       | Flour / Hokkaido, Japan, Buckwheat flour / Ibaraki, Japan, Salt /<br>Japan, Dried bonito / Japan, Dried mackerel / Japan, Kelp / Japan,<br>Soy souce (Contains:Flour, Soy bean) / Japan, Sweet cooking sake /<br>Japan, Sugar / Japan                                            |
| Net weight                                        | 2 servings                                                                                                                                                                                                                                                                       |
| Dimension                                         | Length40.0cm Width54.0cm Height26.0cm                                                                                                                                                                                                                                            |
| Quantity per case                                 | 20                                                                                                                                                                                                                                                                               |
| Minimum order                                     | 1 case                                                                                                                                                                                                                                                                           |
| Preferred export destination countries or regions | Singapore, Vietnam, United States, Hong Kong, Taiwan                                                                                                                                                                                                                             |
| How to use                                        | Just pour the broth and wait 4 minutes. The flavourful broth of dashi will whet your appetite. Free of chemical seasonings so it has a deep and naturally delicious taste. A great and healthy gift for loved ones. Winner of the Japan Gift Award 2020 Ibaraki Prefecture Prize |