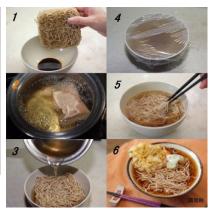

| Product name                                      | Golden Dashi Soba Kawatsu-An                                                                                                                                                                                                                                                     |
|---------------------------------------------------|----------------------------------------------------------------------------------------------------------------------------------------------------------------------------------------------------------------------------------------------------------------------------------|
| Company name                                      | Kawatsu Shouten Co., Ltd.                                                                                                                                                                                                                                                        |
| Delivery available                                | All year round                                                                                                                                                                                                                                                                   |
| Shelf life                                        | 180 days                                                                                                                                                                                                                                                                         |
| Storage instructions                              | Keep at room temperature                                                                                                                                                                                                                                                         |
| Ingredients                                       | Flour / Hokkaido, Japan, Buckwheat flour / Ibaraki, Japan, Salt /<br>Japan, Dried bonito / Japan, Dried mackerel / Japan, Kelp / Japan,<br>Soy souce (Contains:Flour, Soy bean) / Japan, Sweet cooking sake /<br>Japan, Sugar / Japan                                            |
| Net weight                                        | 2 servings                                                                                                                                                                                                                                                                       |
| Dimension                                         | Length40.0cm Width54.0cm Height26.0cm                                                                                                                                                                                                                                            |
| Quantity per case                                 | 20                                                                                                                                                                                                                                                                               |
| Minimum order                                     | 1 case                                                                                                                                                                                                                                                                           |
| Preferred export destination countries or regions | Singapore, Vietnam, United States, Hong Kong, Taiwan                                                                                                                                                                                                                             |
| How to use                                        | Just pour the broth and wait 4 minutes. The flavourful broth of dashi will whet your appetite. Free of chemical seasonings so it has a deep and naturally delicious taste. A great and healthy gift for loved ones. Winner of the Japan Gift Award 2020 Ibaraki Prefecture Prize |