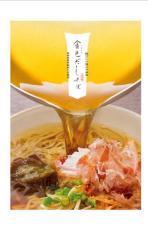

## Golden Dashi Soba Kawatsu-An

High-quality instant noodles the same standard as fresh 'Hitachi-Aki Soba' from Ibaraki! 'Hitachi Aki Soba' from Ibaraki Prefecture is considered the pinnacle of buckwheat soba and is made by this company's specific patent protected method.

A special 'dashi pack' which can quickly extract thick bonito fish stock is made from finely ground bonito which were carefully selected by a specialist katsuobushi shop.

Additionally, 'hon kaeshi' is specially made from Yonebishi Soy Sauce company, which has been making authentic soy sauce through traditional production methods since 1800.