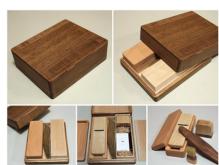

## **KANNA TIME**

Japanese traditional food 'katsuobushi', which is large blocks of bonito, is said to be the hardest food in the world.

This toolbox contains everything you need to shave dried bonito, from blade adjustment to tools for cleaning and maintenance.

All in One

Beautifully stored in a humidity-controlling paulownia box which are stylish and luxurious. Paulownia boxes are renowned for their humidity-controlling and insect-repelling properties that keep treasured items fresh and safe.