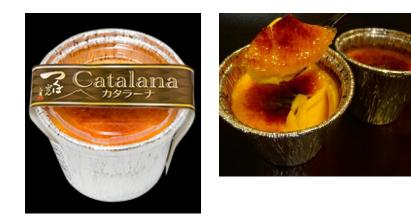

## Catalana

Spanish Crema Catalanas are made with eggs from Ibaraki Prefecture (Okkuji eggs) and milk from the foot of Mount Tsukuba in this original recipe. We recommend eating it when it has half defrosted.