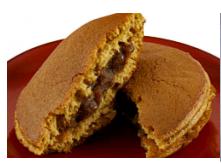

## DATEDORA [BROWN SUGAR]

Red bean paste, made by kneading together Adzuki Dainagon beans from Hokkaido Prefecture and top-quality large-grain white sugar, is wrapped in a base made from premium Okukuji eggs from Ibaraki Prefecture. It is not ordinary sugar in the base, but Okinawan brown sugar. Please enjoy the delicious taste of sugarcane which is rich in minerals.

| How to use                                                       | This is confectionary that is often seen in Japanese anime.<br>Perfect for a Japanese food party or it also makes for a great gift.                                              |
|------------------------------------------------------------------|----------------------------------------------------------------------------------------------------------------------------------------------------------------------------------|
| Preferred export destination countries or regions                | Singapore, Hong Kong, Vietnam, Taiwan                                                                                                                                            |
| Certification /<br>accreditation (for<br>product, factory, etc.) | National Confectionery Expo: Technology Award                                                                                                                                    |
| Minimum order                                                    | 1 case                                                                                                                                                                           |
| Quantity per case                                                | 30 pcs                                                                                                                                                                           |
| Net weight                                                       | 75g                                                                                                                                                                              |
| Ingredients                                                      | Brown sugar / Okinawa, Japan, Adzuki beans / Hokkaido, Japan, Eggs / Hitachiomiya city, Ibaraki, Japan, Sugar / , Flour / , Starch syrup / , Honey / , Sweet cooking sake etc. / |
| Storage instructions                                             | Keep frozen                                                                                                                                                                      |
| Shelf life                                                       | 180 days (20 days after defrosting)                                                                                                                                              |
| Delivery available                                               | All year round                                                                                                                                                                   |
| Company name                                                     | KOGETSUAN CO., LTD.                                                                                                                                                              |
| Product name                                                     | DATEDORA [BROWN SUGAR]                                                                                                                                                           |