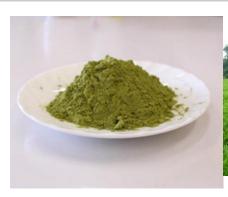

## Powdered green tea(Sashima tea)

Sashima Tea: Originating from Ibaraki Prefecture 's western region; a place with water currents rich with fertile land. Cultivating in an area with vast temperature differences results in thick tea leaves that feature a very rich aroma and fullness to them. The long boiling process used results in a powdered tea with an apparent sweetness and smooth flavor.