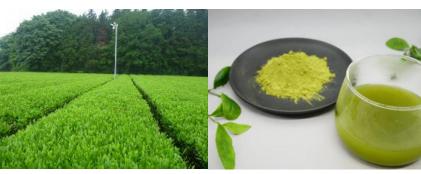

## Powdered green tea(Sashima tea)

Sashima Tea: Originating from Ibaraki Prefecture 's western region; a place with water currents rich with fertile land. Cultivating in an area with vast temperature differences results in thick tea leaves that feature a very rich aroma and fullness to them. The long boiling process used results in a powdered tea with an apparent sweetness and smooth flavor.