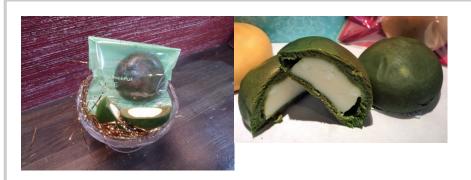

## Chijyu Matcha

Mildly strong maccha flavored dough is mixed with white chocolate chips and cream cheese for sweetness. A perfect combination of sweetness and bitterness.

| Product name                                      | Chijyu Matcha                                                                                                          |
|---------------------------------------------------|------------------------------------------------------------------------------------------------------------------------|
| Company name                                      | Meismland Co., LTD.                                                                                                    |
| Delivery available                                | January / February / March / April / May / June / July / August /<br>September / October / November / December         |
| Shelf life                                        | 365 days                                                                                                               |
| Storage instructions                              | Keep frozen                                                                                                            |
| Ingredients                                       | Wheat flour, Sweetened condensed milk, Caster sugar, Cream cheese, White chocolate, Eggs, Butter, Honey, Maccha powder |
| Net weight                                        | 37g                                                                                                                    |
| Dimension                                         | Length40cm Width30cm Height30cm                                                                                        |
| Quantity per case                                 | 150                                                                                                                    |
| Minimum order                                     | 3 cases(150 pieces × 3 boxes)                                                                                          |
| Preferred export destination countries or regions | Singapore, Vietnam                                                                                                     |