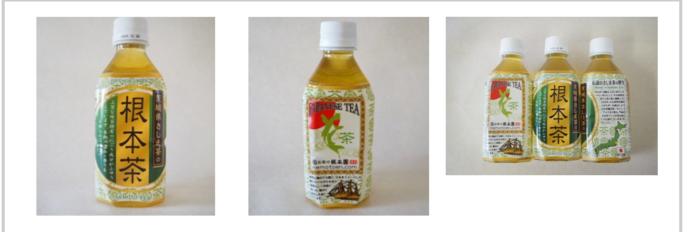

## Nemoto tea PET bottle

## Authentic green tea in a bottle made from superior tea leaves

| Product name                                            | Nemoto tea PET bottle                                                                                          |
|---------------------------------------------------------|----------------------------------------------------------------------------------------------------------------|
| Company name                                            | Nemoto Co.,Ltd. (NEMOTOEN)                                                                                     |
| Delivery available                                      | January / February / March / April / May / June / July / August /<br>September / October / November / December |
| Shelf life                                              | 365 days                                                                                                       |
| Storage instructions                                    | Keep at room temperature                                                                                       |
| Ingredients                                             | Green Tea / Japan                                                                                              |
| Net weight                                              | 350ml                                                                                                          |
| Dimension                                               | Length37cm Width25cm Height17cm                                                                                |
| Quantity per case                                       | 24                                                                                                             |
| Minimum order                                           | 2 cases                                                                                                        |
| Preferred export<br>destination countries or<br>regions | Singapore, Vietnam, United States, Hong Kong, Taiwan                                                           |