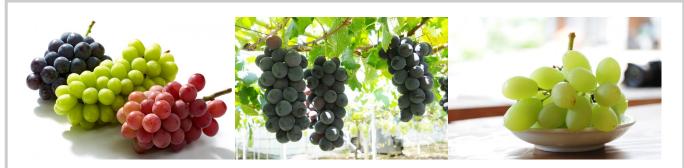

## Grape

Grapes including Kyoho grapes are widely grown in Ibaraki Prefecture. European grape varieties such as Rosario Bianco and Ibaraki's original grape brand, Hitachi Seiryu, are also available in the prefecture. Recently, bright green Shine Muscat grapes are becoming very popular because they are easy to eat. They are refreshingly sweet, have a strong fragrant flavor, and can be eaten with the skin on.