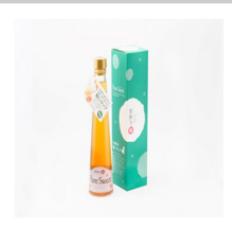

## Ume Syrup Pure Sweet

Hitachino Ume Syrup Pure Sweet is a plum syrup which uses 100% of Ume Hitachino Ume from Ibaraki Prefecture and pickled with only sugar, and with no additive and no-free coloring (no additives, sweeteners, colorants, flavoring, etc.). This is a healthy syrup that contains a lot of citric acid that can be used in a variety of scenes, including beverages (seven-fold dilution), confectionery materials, and cooking at home.