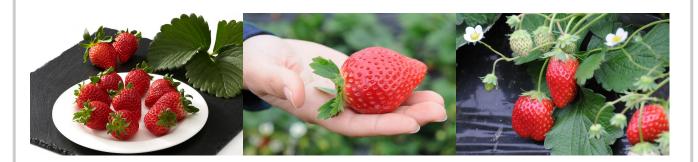

## Strawberry

Our main strawberry varieties are Ibarakiss and Tochiotome. Ibarakiss is Ibaraki Prefecture's original brand registered in 2012. It has a good balance of sweetness and acidity and has a nice firm texture. Tochiotome is a classic strawberry variety, which accounts for the vast majority of the strawberries produced in Ibaraki Prefecture. It is plump, sweet, and nicely sour. Tochiotome is a very juicy strawberry and it lasts longer due to the firmness of the outside of the strawberry.