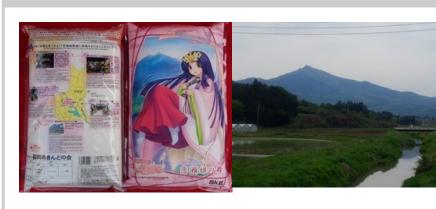

## Koisehime-no-Mai rice

Featuring Koisehime, the official mascot of Ishioka City, on its package, 'Koisehime-no Mai rice' is made only from superior koshihikari rice. Ibaraki has a perfect climate for growing delicious rice; the abundant mineral water from Mt. Tsukuba, low annual rainfalls, and the large difference in daytime and nighttime temperatures. Local tourist attractions are described in six languages on the back of a rice bag. Suitable as a souvenir of Japan.