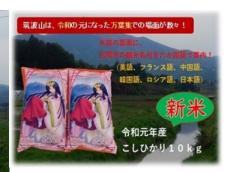

## Koisehime-no-Mai rice

Featuring Koisehime, the official mascot of Ishioka City, on its package, 'Koisehime-no Mai rice' is made only from superior koshihikari rice. Ibaraki has a perfect climate for growing delicious rice; the abundant mineral water from Mt. Tsukuba, low annual rainfalls, and the large difference in daytime and nighttime temperatures. Local tourist attractions are described in six languages on the back of a rice bag. Suitable as a souvenir of Japan.

| Product name                                      | Koisehime-no-Mai rice                                                                                          |
|---------------------------------------------------|----------------------------------------------------------------------------------------------------------------|
| Company name                                      | Koise rice                                                                                                     |
| Delivery available                                | January / February / March / April / May / June / July / August /<br>September / October / November / December |
| Storage instructions                              | Keep at room temperature                                                                                       |
| Ingredients                                       | Low-land non-glutinous brown rice / Ishioka-shi, Ibaraki Prefecture                                            |
| Net weight                                        | 2kg                                                                                                            |
| Dimension                                         | Length27.5cm Width38.5cm Height29.5cm                                                                          |
| Quantity per case                                 | 10                                                                                                             |
| Minimum order                                     | 1 case                                                                                                         |
| Preferred export destination countries or regions | Vietnam, United States                                                                                         |
| How to use                                        | Breaded pork cutlet, Sushi, Rice balls                                                                         |