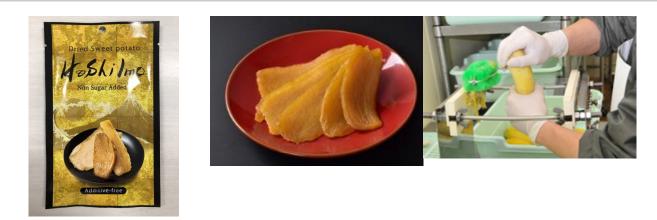

## Ibaraki prefecture beniharuka dried sweet potato

Beniharuka dried sweet potato is our increasingly popular dried sweet potato snack. It is bright in appearance and has a strong sweet flavor. It is suitable for those who like dried sweet potatoes and those who have never tried them before. The name 'Beniharuka' is derived from 'harukani' sugureteiru " (meaning far better).