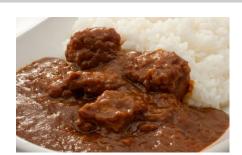

## Ibarakijiyoutonn curry

Ibaraki Jiyoton pigs are fed a carefully selected fodder and raised on selected farms. Ibarakijiyoutonn curry is generously made from big cubes of Ibaraki Jiyoton pork legs and cooked with vegetables, both grown locally and elsewhere, and Jiyodori chicken soup to bring out a rich flavor. Customers are pleasantly surprised to see how big the pork cubes are and how many cubes there are in a pack. This is such a fine curry meal you cannot believe it is a retort pouch product.