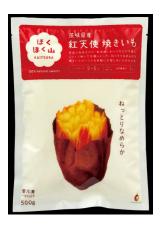

| Product name                                            | Frozen roasted sweet potatoes (Beni-Tenshi)                                                                                                                                                                                                        |
|---------------------------------------------------------|----------------------------------------------------------------------------------------------------------------------------------------------------------------------------------------------------------------------------------------------------|
| Company name                                            | Calbee Kaitsuka Sweet Potato, Inc.                                                                                                                                                                                                                 |
| Delivery available                                      | All year round                                                                                                                                                                                                                                     |
| Shelf life                                              | 365 days                                                                                                                                                                                                                                           |
| Storage instructions                                    | Keep frozen                                                                                                                                                                                                                                        |
| Ingredients                                             | Sweet potatoes / Ibaraki Prefecture                                                                                                                                                                                                                |
| Net weight                                              | 500g                                                                                                                                                                                                                                               |
| Dimension                                               | Length40cm Width26cm Height28cm                                                                                                                                                                                                                    |
| Quantity per case                                       | 20                                                                                                                                                                                                                                                 |
| Minimum order                                           | 11 cases                                                                                                                                                                                                                                           |
| Preferred export<br>destination countries or<br>regions | Singapore, Vietnam, United States, Hong Kong, Taiwan, Other                                                                                                                                                                                        |
| How to use                                              | Get a piping hot, baked sweet potato by simply toasting or<br>microwaving this product / Get an iced sweet potato by thawing this<br>at room temperature for a different texture / For a sweet potato<br>smoothie, put this into a mixer with milk |