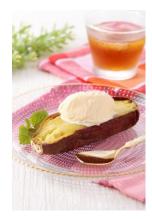

## Frozen roasted sweet potatoes (Beni-Tenshi)

We use Beni-Tenshi sweet potatoes that have reached maturity. We roast the sweet potatoes one by one with tender loving care before freezing them. Mouth-watering roasted sweet potatoes with a rich, sweet, and smooth texture. Can be enjoyed hot or cold all year long. Made only from sweet potatoes, this is a 100% natural snack.

| Product name                                            | Frozen roasted sweet potatoes (Beni-Tenshi)                                                                                                                                                                                                        |
|---------------------------------------------------------|----------------------------------------------------------------------------------------------------------------------------------------------------------------------------------------------------------------------------------------------------|
| Company name                                            | Calbee Kaitsuka Sweet Potato, Inc.                                                                                                                                                                                                                 |
| Delivery available                                      | All year round                                                                                                                                                                                                                                     |
| Shelf life                                              | 365 days                                                                                                                                                                                                                                           |
| Storage instructions                                    | Keep frozen                                                                                                                                                                                                                                        |
| Ingredients                                             | Sweet potatoes / Ibaraki Prefecture                                                                                                                                                                                                                |
| Net weight                                              | 500g                                                                                                                                                                                                                                               |
| Dimension                                               | Length40cm Width26cm Height28cm                                                                                                                                                                                                                    |
| Quantity per case                                       | 20                                                                                                                                                                                                                                                 |
| Minimum order                                           | 11 cases                                                                                                                                                                                                                                           |
| Preferred export<br>destination countries or<br>regions | Singapore, Vietnam, United States, Hong Kong, Taiwan, Other                                                                                                                                                                                        |
| How to use                                              | Get a piping hot, baked sweet potato by simply toasting or<br>microwaving this product / Get an iced sweet potato by thawing this<br>at room temperature for a different texture / For a sweet potato<br>smoothie, put this into a mixer with milk |