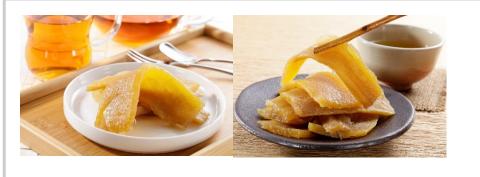

## Frozen dried sweet potato (Beni-Tenshi)

We use Beni-Tenshi sweet potatoes grown in Ibaraki Prefecture that have been dried tenderly and slowly for a long time. Enjoy the moist and tender texture of Beni-Tenshi dried sweet potatoes that you have never experienced in any other dried sweet potato. The more you chew, the sweeter they get. Made only from sweet potatoes, this is a 100% natural snack.