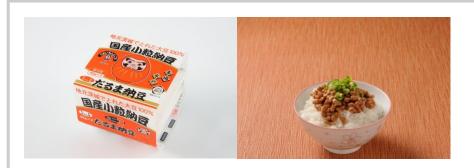

## DARUMA KOKUSANKOTUBU 3P

Packs of authentic Mito Natto made from small soy beans produced in Ibaraki Prefecture. A crunchy texture and a good soy bean flavor.

| Product name                                                     | DARUMA KOKUSANKOTUBU 3P                                                                                                                                   |
|------------------------------------------------------------------|-----------------------------------------------------------------------------------------------------------------------------------------------------------|
| Company name                                                     | DARUMA FOODS CORPORATION                                                                                                                                  |
| Delivery available                                               | January / February / March / April / May / June / July / August / September / October / November / December                                               |
| Shelf life                                                       | 365 days (if kept frozen)                                                                                                                                 |
| Storage instructions                                             | Keep frozen                                                                                                                                               |
| Ingredients                                                      | Soy beans / Ibaraki Prefecture , Bacillus subtilis var. natto, Soy sauce, Sugar, Salt, Dried bonito extract, Brewed vinegar, Flavorings (Amino acid etc.) |
| Quantity per case                                                | 45                                                                                                                                                        |
| Minimum order                                                    | 1 case                                                                                                                                                    |
| Certification /<br>accreditation (for<br>product, factory, etc.) | Ibaraki HACCP                                                                                                                                             |
| Preferred export destination countries or regions                | Singapore, Vietnam, Hong Kong                                                                                                                             |