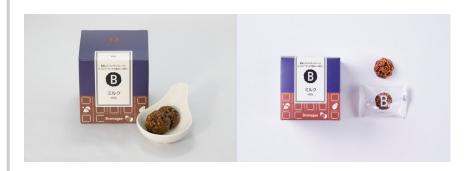

## Crunch chocolate ( Milk )

The flavorful milk chocolate base is finished with fragrant roasted almonds.

| Product name                                                     | Crunch chocolate ( Milk )                                                                                                                                                                                                                                                                                                  |
|------------------------------------------------------------------|----------------------------------------------------------------------------------------------------------------------------------------------------------------------------------------------------------------------------------------------------------------------------------------------------------------------------|
| Company name                                                     | SEIWA FOODINDUSTRY CO.LTD                                                                                                                                                                                                                                                                                                  |
| Delivery available                                               | year round                                                                                                                                                                                                                                                                                                                 |
| Shelf life                                                       | 180 days from manufacture                                                                                                                                                                                                                                                                                                  |
| Storage instructions                                             | Keep at room temperature                                                                                                                                                                                                                                                                                                   |
| Ingredients                                                      | Chocolate (sugar, cocoa butter, cacao mass, whole milk powder) / Manufactured in Japan, Corn flakes (corn grits, sugar, salt, malt extract) / Manufactured in Japan, Wheat puffs (wheat flour, sweet potato starch, malt extract, salt) / Japan, Almonds / USA, Emulsifier / Japan, Baking soda / Japan, Flavoring / Japan |
| Net weight                                                       | 7 pcs.                                                                                                                                                                                                                                                                                                                     |
| Dimension                                                        | Length7.5cm Width7.5cm Height7.5cm                                                                                                                                                                                                                                                                                         |
| Quantity per case                                                | 30 pcs.                                                                                                                                                                                                                                                                                                                    |
| Minimum order                                                    | 30 case                                                                                                                                                                                                                                                                                                                    |
| Certification /<br>accreditation (for<br>product, factory, etc.) | FSSC22000                                                                                                                                                                                                                                                                                                                  |
| Preferred export destination countries or regions                | Singapore, United States, Hong Kong                                                                                                                                                                                                                                                                                        |