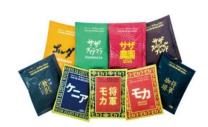

## SAZA Rainbow Assortment 9P

This assortment allows you to try a variety of Saza Coffee's special selections, including the popular Shogun Coffee and Finca Saza Colombia, a Colombian farm directly managed by Saza Coffee.

Contents: Saza Guatemala, Finca Saza Colombia, Golda, Saza Premium Blend, Shogun Coffee, Special Blend, Kenya, Saza Mocha, Shogun Mocha (1p each)

| Product name                                      | SAZA Rainbow Assortment 9P                                                                                                                                                                                                                                                                                      |
|---------------------------------------------------|-----------------------------------------------------------------------------------------------------------------------------------------------------------------------------------------------------------------------------------------------------------------------------------------------------------------|
| Company name                                      | SAZA COFFEE ROASTER INC.                                                                                                                                                                                                                                                                                        |
| Delivery available                                | year round                                                                                                                                                                                                                                                                                                      |
| Shelf life                                        | 3 years from manufacture                                                                                                                                                                                                                                                                                        |
| Storage instructions                              | Keep at room temperature                                                                                                                                                                                                                                                                                        |
| Ingredients                                       | Saza Guatemala / Guatemala , Finca Saza Colombia / Colombia , Golda / El Salvador , Saza Premium Blend / El Salvador, Ethiopia, Colombia, Kenya , Shogun Coffee / Indonesia, Ethiopia , Special Blend / Brazil, Colombia, Guatemala, Ethiopia , Kenya / Kenya , Saza Mocha / Ethiopia , Shogun Mocha / Ethiopia |
| Net weight                                        | 160g                                                                                                                                                                                                                                                                                                            |
| Dimension                                         | Length9.0cm Width12.0cm Height16.5cm                                                                                                                                                                                                                                                                            |
| Quantity per case                                 | 36 pcs.                                                                                                                                                                                                                                                                                                         |
| Minimum order                                     | 1 case                                                                                                                                                                                                                                                                                                          |
| Preferred export destination countries or regions | Singapore, United States, Hong Kong, Taiwan, Australia, Canada                                                                                                                                                                                                                                                  |
| Retail price in Japan                             | 1,850yen (including tax)/piece                                                                                                                                                                                                                                                                                  |
| How to use                                        | By simply placing it over a cup and pouring hot water, this easy, single-serve coffee can be enjoyed even by beginners! Not only is it great for at home, but also makes an ideal gift for trips or work.                                                                                                       |