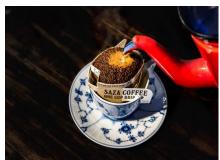

## SAZA Rainbow Assortment 9P

This assortment allows you to try a variety of Saza Coffee's special selections, including the popular Shogun Coffee and Finca Saza Colombia, a Colombian farm directly managed by Saza Coffee.

Contents: Saza Guatemala, Finca Saza Colombia, Golda, Saza Premium Blend, Shogun Coffee, Special Blend, Kenya, Saza Mocha, Shogun Mocha (1p each)

| Product name                                      | SAZA Rainbow Assortment 9P                                                                                                                                                                                                                                                                                      |
|---------------------------------------------------|-----------------------------------------------------------------------------------------------------------------------------------------------------------------------------------------------------------------------------------------------------------------------------------------------------------------|
| Company name                                      | SAZA COFFEE ROASTER INC.                                                                                                                                                                                                                                                                                        |
| Delivery available                                | year round                                                                                                                                                                                                                                                                                                      |
| Shelf life                                        | 3 years from manufacture                                                                                                                                                                                                                                                                                        |
| Storage instructions                              | Keep at room temperature                                                                                                                                                                                                                                                                                        |
| Ingredients                                       | Saza Guatemala / Guatemala , Finca Saza Colombia / Colombia , Golda / El Salvador , Saza Premium Blend / El Salvador, Ethiopia, Colombia, Kenya , Shogun Coffee / Indonesia, Ethiopia , Special Blend / Brazil, Colombia, Guatemala, Ethiopia , Kenya / Kenya , Saza Mocha / Ethiopia , Shogun Mocha / Ethiopia |
| Net weight                                        | 160g                                                                                                                                                                                                                                                                                                            |
| Dimension                                         | Length9.0cm Width12.0cm Height16.5cm                                                                                                                                                                                                                                                                            |
| Quantity per case                                 | 36 pcs.                                                                                                                                                                                                                                                                                                         |
| Minimum order                                     | 1 case                                                                                                                                                                                                                                                                                                          |
| Preferred export destination countries or regions | Singapore, United States, Hong Kong, Taiwan, Australia, Canada                                                                                                                                                                                                                                                  |
| Retail price in Japan                             | 1,850yen (including tax)/piece                                                                                                                                                                                                                                                                                  |
| How to use                                        | By simply placing it over a cup and pouring hot water, this easy, single-serve coffee can be enjoyed even by beginners! Not only is it great for at home, but also makes an ideal gift for trips or work.                                                                                                       |