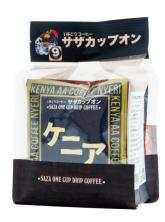

## SAZA Rainbow Assortment 9P

This assortment allows you to try a variety of Saza Coffee's special selections, including the popular Shogun Coffee and Finca Saza Colombia, a Colombian farm directly managed by Saza Coffee.

Contents: Saza Guatemala, Finca Saza Colombia, Golda, Saza Premium Blend, Shogun Coffee, Special Blend, Kenya, Saza Mocha, Shogun Mocha (1p each)

| Product name                                      | SAZA Rainbow Assortment 9P                                                                                                                                                                                                                                                                                      |
|---------------------------------------------------|-----------------------------------------------------------------------------------------------------------------------------------------------------------------------------------------------------------------------------------------------------------------------------------------------------------------|
| Company name                                      | SAZA COFFEE ROASTER INC.                                                                                                                                                                                                                                                                                        |
| Delivery available                                | year round                                                                                                                                                                                                                                                                                                      |
| Shelf life                                        | 3 years from manufacture                                                                                                                                                                                                                                                                                        |
| Storage instructions                              | Keep at room temperature                                                                                                                                                                                                                                                                                        |
| Ingredients                                       | Saza Guatemala / Guatemala , Finca Saza Colombia / Colombia , Golda / El Salvador , Saza Premium Blend / El Salvador, Ethiopia, Colombia, Kenya , Shogun Coffee / Indonesia, Ethiopia , Special Blend / Brazil, Colombia, Guatemala, Ethiopia , Kenya / Kenya , Saza Mocha / Ethiopia , Shogun Mocha / Ethiopia |
| Net weight                                        | 160g                                                                                                                                                                                                                                                                                                            |
| Dimension                                         | Length9.0cm Width12.0cm Height16.5cm                                                                                                                                                                                                                                                                            |
| Quantity per case                                 | 36 pcs.                                                                                                                                                                                                                                                                                                         |
| Minimum order                                     | 1 case                                                                                                                                                                                                                                                                                                          |
| Preferred export destination countries or regions | Singapore, United States, Hong Kong, Taiwan, Australia, Canada                                                                                                                                                                                                                                                  |
| Retail price in Japan                             | 1,850yen (including tax)/piece                                                                                                                                                                                                                                                                                  |
| How to use                                        | By simply placing it over a cup and pouring hot water, this easy, single-serve coffee can be enjoyed even by beginners! Not only is it great for at home, but also makes an ideal gift for trips or work.                                                                                                       |