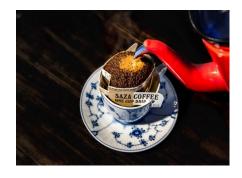

| Product name                                            | SAZA Kenya 5P                                                                                                                                                                                                   |
|---------------------------------------------------------|-----------------------------------------------------------------------------------------------------------------------------------------------------------------------------------------------------------------|
| Company name                                            | SAZA COFFEE ROASTER INC.                                                                                                                                                                                        |
| Delivery available                                      | year round                                                                                                                                                                                                      |
| Shelf life                                              | 3 years from manufacture                                                                                                                                                                                        |
| Storage instructions                                    | Keep at room temperature                                                                                                                                                                                        |
| Ingredients                                             | Coffee beans / Kenya                                                                                                                                                                                            |
| Net weight                                              | 60g                                                                                                                                                                                                             |
| Dimension                                               | Length6.0cm Width10.0cm Height12.5cm                                                                                                                                                                            |
| Quantity per case                                       | 60 pcs.                                                                                                                                                                                                         |
| Minimum order                                           | 1 case                                                                                                                                                                                                          |
| Preferred export<br>destination countries or<br>regions | Singapore, United States, Hong Kong, Taiwan, Australia, Canada                                                                                                                                                  |
| Retail price in Japan                                   | 1,050yen (including tax)/piece                                                                                                                                                                                  |
| How to use                                              | By simply placing it over a cup and pouring hot water, this easy,<br>single-serve coffee can be enjoyed even by beginners! Not only is it<br>great for at home, but also makes an ideal gift for trips or work. |