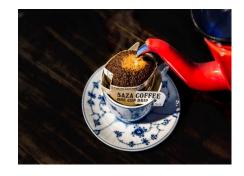

| Product name                                            | SAZA Mocha 5P                                                                                                                                                                                                   |
|---------------------------------------------------------|-----------------------------------------------------------------------------------------------------------------------------------------------------------------------------------------------------------------|
| Company name                                            | SAZA COFFEE ROASTER INC.                                                                                                                                                                                        |
| Delivery available                                      | year round                                                                                                                                                                                                      |
| Shelf life                                              | 3 years from manufacture                                                                                                                                                                                        |
| Storage instructions                                    | Keep at room temperature                                                                                                                                                                                        |
| Ingredients                                             | Coffee beans / Ethiopia                                                                                                                                                                                         |
| Net weight                                              | 60g                                                                                                                                                                                                             |
| Dimension                                               | Length6.0cm Width10.0cm Height12.5cm                                                                                                                                                                            |
| Quantity per case                                       | 60 pcs.                                                                                                                                                                                                         |
| Minimum order                                           | 1 case                                                                                                                                                                                                          |
| Preferred export<br>destination countries or<br>regions | Singapore, United States, Hong Kong, Taiwan, Australia, Canada                                                                                                                                                  |
| Retail price in Japan                                   | 1,050yen (including tax)/piece                                                                                                                                                                                  |
| How to use                                              | By simply placing it over a cup and pouring hot water, this easy,<br>single-serve coffee can be enjoyed even by beginners! Not only is it<br>great for at home, but also makes an ideal gift for trips or work. |