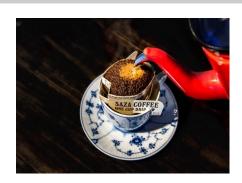

## SAZA Rich Blend 5P

This is a signature blend that is one rank above the House Blend. Carefully selected from high quality green beans, it is characterized by its rich sweetness and powerful aroma.

| Product name                                      | SAZA Rich Blend 5P                                                                                                                                                                                        |
|---------------------------------------------------|-----------------------------------------------------------------------------------------------------------------------------------------------------------------------------------------------------------|
| Company name                                      | SAZA COFFEE ROASTER INC.                                                                                                                                                                                  |
| Delivery available                                | year round                                                                                                                                                                                                |
| Shelf life                                        | 3 years from manufacture                                                                                                                                                                                  |
| Storage instructions                              | Keep at room temperature                                                                                                                                                                                  |
| Ingredients                                       | Coffee beans / El Salvador, Ethiopia, Colombia, Kenya                                                                                                                                                     |
| Net weight                                        | 60g                                                                                                                                                                                                       |
| Dimension                                         | Length6.0cm Width10.0cm Height12.5cm                                                                                                                                                                      |
| Quantity per case                                 | 60 pcs.                                                                                                                                                                                                   |
| Minimum order                                     | 1 case                                                                                                                                                                                                    |
| Preferred export destination countries or regions | Singapore, United States, Taiwan, Hong Kong, Australia, Canada                                                                                                                                            |
| Retail price in Japan                             | 1,150yen (including tax)/piece                                                                                                                                                                            |
| How to use                                        | By simply placing it over a cup and pouring hot water, this easy, single-serve coffee can be enjoyed even by beginners! Not only is it great for at home, but also makes an ideal gift for trips or work. |