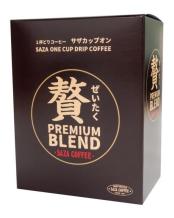

## SAZA Rich Blend 5P

This is a signature blend that is one rank above the House Blend. Carefully selected from high quality green beans, it is characterized by its rich sweetness and powerful aroma.

| Product name                                      | SAZA Rich Blend 5P                                                                                                                                                                                        |
|---------------------------------------------------|-----------------------------------------------------------------------------------------------------------------------------------------------------------------------------------------------------------|
| Company name                                      | SAZA COFFEE ROASTER INC.                                                                                                                                                                                  |
| Delivery available                                | year round                                                                                                                                                                                                |
| Shelf life                                        | 3 years from manufacture                                                                                                                                                                                  |
| Storage instructions                              | Keep at room temperature                                                                                                                                                                                  |
| Ingredients                                       | Coffee beans / El Salvador, Ethiopia, Colombia, Kenya                                                                                                                                                     |
| Net weight                                        | 60g                                                                                                                                                                                                       |
| Dimension                                         | Length6.0cm Width10.0cm Height12.5cm                                                                                                                                                                      |
| Quantity per case                                 | 60 pcs.                                                                                                                                                                                                   |
| Minimum order                                     | 1 case                                                                                                                                                                                                    |
| Preferred export destination countries or regions | Singapore, United States, Taiwan, Hong Kong, Australia, Canada                                                                                                                                            |
| Retail price in Japan                             | 1,150yen (including tax)/piece                                                                                                                                                                            |
| How to use                                        | By simply placing it over a cup and pouring hot water, this easy, single-serve coffee can be enjoyed even by beginners! Not only is it great for at home, but also makes an ideal gift for trips or work. |