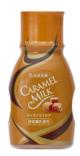

## Caramel Milk 300g

Condensed milk is used as a base and is slowly simmered to achieve the delicious flavor of milk-like caramel. Enjoy the taste of real condensed milk made by a dairy manufacturer that does not use syrup. Also available in 24.5 kg cans for commercial use.

## Dimension

Bottle Diameter 6.55cm × Overall Height 13.5cm Cap Outer Diameter 4.2, Spout Diameter 0.30

| Product name                                               | Caramel Milk 300g                                                                                                                                                                            |
|------------------------------------------------------------|----------------------------------------------------------------------------------------------------------------------------------------------------------------------------------------------|
| Company name                                               | TSUKUBA DAIRY PRODUCTS CO.,LTD                                                                                                                                                               |
| Delivery available                                         | Year round                                                                                                                                                                                   |
| Shelf life                                                 | 300 days                                                                                                                                                                                     |
| Storage instructions                                       | Keep at room temperature                                                                                                                                                                     |
| Ingredients                                                | Sweetened Condensed Milk / Japan , Starch Syrup / Japan , Sugar /<br>Japan , Sodium Citrate / China , Plant Lecithin / Japan , Sodium<br>Hydrogen Carbonate (Na2CO3) / Japan , Water / Japan |
| Net weight                                                 | 300g                                                                                                                                                                                         |
| Quantity per case                                          | 24                                                                                                                                                                                           |
| Minimum order                                              | 10 cases (combined orders also accepted)                                                                                                                                                     |
| Certification / accreditation (for product, factory, etc.) | ISO9001                                                                                                                                                                                      |
| Preferred export destination countries or regions          | Singapore, Vietnam, United States, Hong Kong, Taiwan, Middle East,<br>India                                                                                                                  |
| How to use                                                 | It is used as an ingredient in granola in Hong Kong. It is also on sale in Singapore. You can enjoy this product at home in coffee or as a topping for ice cream or pancakes.                |