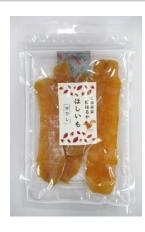

## Dried sweet potato(sliced flat)125g

The Beniharuka sweet potato produced in Ibaraki Prefecture is characterized by its soft and sticky texture along with its natural sweetness. Careful time and consideration was taken in drying them.