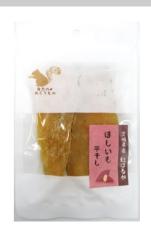

## Dried sweet potato(sliced flat)60g

The Beniharuka sweet potato produced in Ibaraki Prefecture is characterized by its soft and sticky texture along with its natural sweetness. Careful time and consideration was taken in drying them.