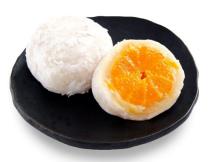

## Yuzu Mandarin Daifuku

This juicy daifuku is made by kneading the juice and peel of Ibaraki Prefecture yuzu citrus into a white bean paste. This special yuzu bean paste, which locks in the mellow aroma and sourness of the yuzu fruit, is then wrapped around a whole sweet mandarin orange.