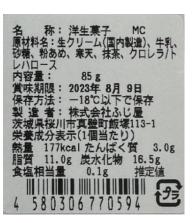

This pudding is made using the finest ingredients and production methods.

| Product name                                                     | Matcha pudding                                                                                                                                             |
|------------------------------------------------------------------|------------------------------------------------------------------------------------------------------------------------------------------------------------|
| Company name                                                     | FUJIYA Co.,Ltd.                                                                                                                                            |
| Delivery available                                               | Throughout the year                                                                                                                                        |
| Shelf life                                                       | 180 days                                                                                                                                                   |
| Storage instructions                                             | Keep frozen                                                                                                                                                |
| Ingredients                                                      | Fresh cream / Japan, Milk / Japan ( Ibaraki ) , Sugar / Japan, Corn<br>syrup solids / Japan, Agar / Japan, Matcha / Japan, Chlorella,<br>Trehalose / Japan |
| Net weight                                                       | 85g                                                                                                                                                        |
| Dimension                                                        | Length6.5cm Width5.5cm Height6.5cm                                                                                                                         |
| Quantity per case                                                | 12                                                                                                                                                         |
| Minimum order                                                    | 1 case                                                                                                                                                     |
| Certification /<br>accreditation (for<br>product, factory, etc.) | FSSC22000                                                                                                                                                  |
| Preferred export<br>destination countries or<br>regions          | Singapore, Vietnam, United States, Hong Kong, Taiwan                                                                                                       |
| How to use                                                       | Please chill well and serve as is.                                                                                                                         |
|                                                                  |                                                                                                                                                            |