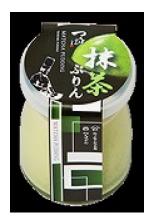

## Matcha pudding

Made with matcha green tea produced in Japan.

This pudding is steamed at a low temperature for a long time which creates its melt-in-yourmouth texture and brings out the flavor of the matcha green tea.

This pudding is made using the finest ingredients and production methods.

| Product name                                                     | Matcha pudding                                                                                                                                             |
|------------------------------------------------------------------|------------------------------------------------------------------------------------------------------------------------------------------------------------|
| Company name                                                     | FUJIYA Co.,Ltd.                                                                                                                                            |
| Delivery available                                               | Throughout the year                                                                                                                                        |
| Shelf life                                                       | 180 days                                                                                                                                                   |
| Storage instructions                                             | Keep frozen                                                                                                                                                |
| Ingredients                                                      | Fresh cream / Japan, Milk / Japan ( Ibaraki ) , Sugar / Japan, Corn<br>syrup solids / Japan, Agar / Japan, Matcha / Japan, Chlorella,<br>Trehalose / Japan |
| Net weight                                                       | 85g                                                                                                                                                        |
| Dimension                                                        | Length6.5cm Width5.5cm Height6.5cm                                                                                                                         |
| Quantity per case                                                | 12                                                                                                                                                         |
| Minimum order                                                    | 1 case                                                                                                                                                     |
| Certification /<br>accreditation (for<br>product, factory, etc.) | FSSC22000                                                                                                                                                  |
| Preferred export<br>destination countries or<br>regions          | Singapore, Vietnam, United States, Hong Kong, Taiwan                                                                                                       |
| How to use                                                       | Please chill well and serve as is.                                                                                                                         |
|                                                                  |                                                                                                                                                            |