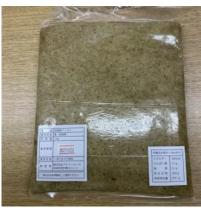

## kasamarron chestnut paste Frozen

We are engaged in the production, processing, and sales of chestnuts in Kasama City, Ibaraki Prefecture, the largest chestnut production area in Japan. We understand the process of chestnut cultivation, and our chestnut paste is made from only two ingredients: chestnuts and sugar. Our top quality chestnut paste is delightful with its rich flavor and fine taste.

| Product name                                                     | kasamarron chestnut paste Frozen                                                                                                                                   |
|------------------------------------------------------------------|--------------------------------------------------------------------------------------------------------------------------------------------------------------------|
| Company name                                                     | ADVANFORCE Company Limited                                                                                                                                         |
| Delivery available                                               | November - August                                                                                                                                                  |
| Shelf life                                                       | 365days                                                                                                                                                            |
| Storage instructions                                             | Keep frozen                                                                                                                                                        |
| Ingredients                                                      | chestnut / / , sugar                                                                                                                                               |
| Quantity per case                                                | 20kg                                                                                                                                                               |
| Minimum order                                                    | 1 case                                                                                                                                                             |
| Certification /<br>accreditation (for<br>product, factory, etc.) | Food manufacturing (sanitation management incorporating HACCP concepts), restaurant operations, confectionery manufacturing                                        |
| Preferred export destination countries or regions                | Thailand, Taiwan                                                                                                                                                   |
| How to use                                                       | Thaw the product by placing the bag under running water.<br>Once thawed, strain and pour it over your ingredients of choice!<br>Your Mont Blanc is ready to serve! |