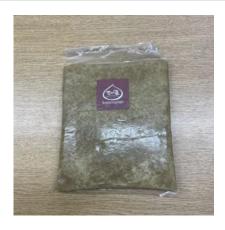

## kasamarron chestnut paste Frozen

We are engaged in the production, processing, and sales of chestnuts in Kasama City, Ibaraki Prefecture, the largest chestnut production area in Japan. We understand the process of chestnut cultivation, and our chestnut paste is made from only two ingredients: chestnuts and sugar. Our top quality chestnut paste is delightful with its rich flavor and fine taste.

| Product name                                                     | kasamarron chestnut paste Frozen                                                                                                                                   |
|------------------------------------------------------------------|--------------------------------------------------------------------------------------------------------------------------------------------------------------------|
| Company name                                                     | ADVANFORCE Company Limited                                                                                                                                         |
| Delivery available                                               | November - August                                                                                                                                                  |
| Shelf life                                                       | 365days                                                                                                                                                            |
| Storage instructions                                             | Keep frozen                                                                                                                                                        |
| Ingredients                                                      | chestnut / / , sugar                                                                                                                                               |
| Quantity per case                                                | 20kg                                                                                                                                                               |
| Minimum order                                                    | 1 case                                                                                                                                                             |
| Certification /<br>accreditation (for<br>product, factory, etc.) | Food manufacturing (sanitation management incorporating HACCP concepts), restaurant operations, confectionery manufacturing                                        |
| Preferred export destination countries or regions                | Thailand, Taiwan                                                                                                                                                   |
| How to use                                                       | Thaw the product by placing the bag under running water.<br>Once thawed, strain and pour it over your ingredients of choice!<br>Your Mont Blanc is ready to serve! |