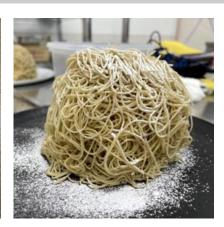

| Product name                                                     | kasamarron chestnut paste Frozen                                                                                                                                   |
|------------------------------------------------------------------|--------------------------------------------------------------------------------------------------------------------------------------------------------------------|
| Company name                                                     | ADVANFORCE Company Limited                                                                                                                                         |
| Delivery available                                               | November - August                                                                                                                                                  |
| Shelf life                                                       | 365days                                                                                                                                                            |
| Storage instructions                                             | Keep frozen                                                                                                                                                        |
| Ingredients                                                      | chestnut / / , sugar                                                                                                                                               |
| Quantity per case                                                | 20kg                                                                                                                                                               |
| Minimum order                                                    | 1 case                                                                                                                                                             |
| Certification /<br>accreditation (for<br>product, factory, etc.) | Food manufacturing (sanitation management incorporating HACCP concepts), restaurant operations, confectionery manufacturing                                        |
| Preferred export destination countries or regions                | Thailand, Taiwan                                                                                                                                                   |
| How to use                                                       | Thaw the product by placing the bag under running water.<br>Once thawed, strain and pour it over your ingredients of choice!<br>Your Mont Blanc is ready to serve! |