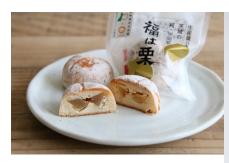

## Fuku ha Kuri

100% chestnuts from Kasama City, Ibaraki Prefecture, Japan's largest producer of chestnuts. Chestnut wagashi with a subtle sweetness.

Japanese confectionery with the delicious taste and simple sweetness of chestnuts. Kasama City 's sweetened chestnuts and chestnut powder are used to express the flavor of seasonal chestnuts in confectionary. The sweetness of the white bean paste mixed with Okuji eggs produced in Ibaraki Prefecture will keep you coming back for more!

| Product name                                      | Fuku ha Kuri                                                                                                                                                                                                                                                                                                |
|---------------------------------------------------|-------------------------------------------------------------------------------------------------------------------------------------------------------------------------------------------------------------------------------------------------------------------------------------------------------------|
| Company name                                      | KOGETSUAN CO., LTD.                                                                                                                                                                                                                                                                                         |
| Delivery available                                | All year round                                                                                                                                                                                                                                                                                              |
| Shelf life                                        | 180days                                                                                                                                                                                                                                                                                                     |
| Storage instructions                              | Keep frozen                                                                                                                                                                                                                                                                                                 |
| Ingredients                                       | White bean jam, white sugar, chestnut (Kasama City, Ibaraki Pref.), egg (Hitachi-Omiya City, Ibaraki Pref.), syrup, chestnut flour (Kasama City, Ibaraki Pref.), rice cake powder, trehalose /                                                                                                              |
| Net weight                                        | 28g                                                                                                                                                                                                                                                                                                         |
| Dimension                                         | Length4.0cm Width4.5cm Height2.5cm                                                                                                                                                                                                                                                                          |
| Quantity per case                                 | 50                                                                                                                                                                                                                                                                                                          |
| Minimum order                                     | 2 cases                                                                                                                                                                                                                                                                                                     |
| Preferred export destination countries or regions | Taiwan, Singapore                                                                                                                                                                                                                                                                                           |
| Retail price in Japan                             | 190yen 以上                                                                                                                                                                                                                                                                                                   |
| How to use                                        | Born as a product development project by East Japan Railway Company. Although Ibaraki is Japan 's largest producer of chestnuts, they are widely unknown. The product was developed based around the concept of "chestnut texture and umami". The concept behind development is "Eat it and you will smile. |