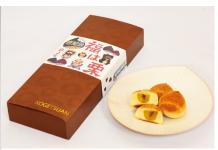

## Fuku ha Kuri

100% chestnuts from Kasama City, Ibaraki Prefecture, Japan's largest producer of chestnuts. Chestnut wagashi with a subtle sweetness.

Japanese confectionery with the delicious taste and simple sweetness of chestnuts. Kasama City 's sweetened chestnuts and chestnut powder are used to express the flavor of seasonal chestnuts in confectionary. The sweetness of the white bean paste mixed with Okuji eggs produced in Ibaraki Prefecture will keep you coming back for more!

| Product name                                      | Fuku ha Kuri                                                                                                                                                                                                                                                                                                |
|---------------------------------------------------|-------------------------------------------------------------------------------------------------------------------------------------------------------------------------------------------------------------------------------------------------------------------------------------------------------------|
| Company name                                      | KOGETSUAN CO., LTD.                                                                                                                                                                                                                                                                                         |
| Delivery available                                | All year round                                                                                                                                                                                                                                                                                              |
| Shelf life                                        | 180days                                                                                                                                                                                                                                                                                                     |
| Storage instructions                              | Keep frozen                                                                                                                                                                                                                                                                                                 |
| Ingredients                                       | White bean jam, white sugar, chestnut (Kasama City, Ibaraki Pref.), egg (Hitachi-Omiya City, Ibaraki Pref.), syrup, chestnut flour (Kasama City, Ibaraki Pref.), rice cake powder, trehalose /                                                                                                              |
| Net weight                                        | 28g                                                                                                                                                                                                                                                                                                         |
| Dimension                                         | Length4.0cm Width4.5cm Height2.5cm                                                                                                                                                                                                                                                                          |
| Quantity per case                                 | 50                                                                                                                                                                                                                                                                                                          |
| Minimum order                                     | 2 cases                                                                                                                                                                                                                                                                                                     |
| Preferred export destination countries or regions | Taiwan, Singapore                                                                                                                                                                                                                                                                                           |
| Retail price in Japan                             | 190yen 以上                                                                                                                                                                                                                                                                                                   |
| How to use                                        | Born as a product development project by East Japan Railway Company. Although Ibaraki is Japan 's largest producer of chestnuts, they are widely unknown. The product was developed based around the concept of "chestnut texture and umami". The concept behind development is "Eat it and you will smile. |