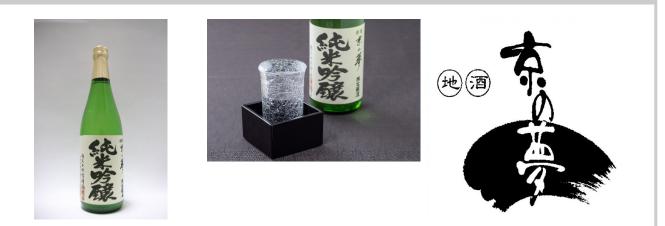

## Junmaiginjo KYONO YUME

Made with local Gohyakumangoku rice from Tsukubamirai City, you can enjoy the full aroma and taste of this rice enhanced with yeast from Ibaraki Prefecture.

| Product name                                            | Junmaiginjo KYONO YUME                                       |
|---------------------------------------------------------|--------------------------------------------------------------|
| Company name                                            | METROCEAN INCORPORATED                                       |
| Delivery available                                      | All year round                                               |
| Shelf life                                              | 60 days                                                      |
| Storage instructions                                    | Keep at room temperature                                     |
| Ingredients                                             | Rice for Sake (Gohyakumangoku) / Tsukubamirai city, Ibaraki  |
| Net weight                                              | 720ml                                                        |
| Dimension                                               | Length7.5cm Width7.5cm Height30.0cm                          |
| Quantity per case                                       | 12 bottles                                                   |
| Minimum order                                           | 5 cases (60 bottles)                                         |
| Preferred export<br>destination countries or<br>regions | Singapore, Vietnam, United States, Taiwan, Hong Kong, Europe |
| How to use                                              | Daily Evening Drink                                          |