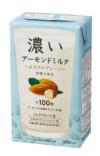

## Rich Almond Milk (made with fresh almonds)

Made from around 100 almonds. The most popular plain type of almond milk. It is characterized by the rich flavor of almonds and it is suitable not only for drinking but also for cooking. The original rich and smooth taste of almonds without any deceptive ingredients. Sugar free.

| Product name                                               | Rich Almond Milk (made with fresh almonds)                                                                                                                                                                                                                                                  |
|------------------------------------------------------------|---------------------------------------------------------------------------------------------------------------------------------------------------------------------------------------------------------------------------------------------------------------------------------------------|
| Company name                                               | TSUKUBA DAIRY PRODUCTS CO.,LTD                                                                                                                                                                                                                                                              |
| Delivery available                                         | Year round                                                                                                                                                                                                                                                                                  |
| Shelf life                                                 | 365 days                                                                                                                                                                                                                                                                                    |
| Storage instructions                                       | Keep at room temperature                                                                                                                                                                                                                                                                    |
| Ingredients                                                | Almonds / U.S.A. , Sodium Citrate / China , Gellan Gum / Japan                                                                                                                                                                                                                              |
| Net weight                                                 | 1000ml                                                                                                                                                                                                                                                                                      |
| Dimension                                                  | Length9.4cm Width6.3cm Height16.6cm                                                                                                                                                                                                                                                         |
| Quantity per case                                          | 12                                                                                                                                                                                                                                                                                          |
| Minimum order                                              | 10 cases (combined orders also accepted)                                                                                                                                                                                                                                                    |
| Certification / accreditation (for product, factory, etc.) | ISO22000、FSSC22000                                                                                                                                                                                                                                                                          |
| Preferred export destination countries or regions          | Singapore, Vietnam, United States, Hong Kong, Taiwan, Middle East, India                                                                                                                                                                                                                    |
| How to use                                                 | As it is made without added sugar, it can be used in soups, pasta sauces, and other dishes as a substitute for milk and cream, and in desserts, such as lattes. It is not only a healthy drink, but it can also be enjoyed in a variety of ways. We also export to Hong Kong and Singapore. |