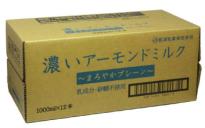

| Product name                                               | Rich Almond Milk (made with fresh almonds)                                                                                                                                                                                                                                                  |
|------------------------------------------------------------|---------------------------------------------------------------------------------------------------------------------------------------------------------------------------------------------------------------------------------------------------------------------------------------------|
| Company name                                               | TSUKUBA DAIRY PRODUCTS CO.,LTD                                                                                                                                                                                                                                                              |
| Delivery available                                         | Year round                                                                                                                                                                                                                                                                                  |
| Shelf life                                                 | 365 days                                                                                                                                                                                                                                                                                    |
| Storage instructions                                       | Keep at room temperature                                                                                                                                                                                                                                                                    |
| Ingredients                                                | Almonds / U.S.A. , Sodium Citrate / China , Gellan Gum / Japan                                                                                                                                                                                                                              |
| Net weight                                                 | 1000ml                                                                                                                                                                                                                                                                                      |
| Dimension                                                  | Length9.4cm Width6.3cm Height16.6cm                                                                                                                                                                                                                                                         |
| Quantity per case                                          | 12                                                                                                                                                                                                                                                                                          |
| Minimum order                                              | 10 cases (combined orders also accepted)                                                                                                                                                                                                                                                    |
| Certification / accreditation (for product, factory, etc.) | ISO22000、FSSC22000                                                                                                                                                                                                                                                                          |
| Preferred export destination countries or regions          | Singapore, Vietnam, United States, Hong Kong, Taiwan, Middle East, India                                                                                                                                                                                                                    |
| How to use                                                 | As it is made without added sugar, it can be used in soups, pasta sauces, and other dishes as a substitute for milk and cream, and in desserts, such as lattes. It is not only a healthy drink, but it can also be enjoyed in a variety of ways. We also export to Hong Kong and Singapore. |