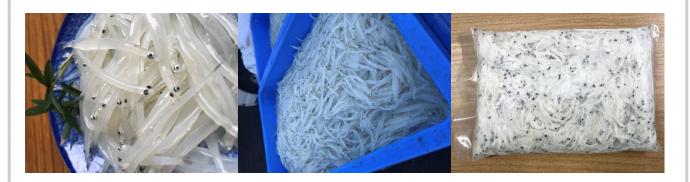

## Japanese Icefish

Rapid freezing is widely known for preserving the freshness of the food and making it difficult to break the ingredients' cells, and it is often sold as frozen. However, this is the first attempt in all of Japan to thaw frozen whitebait and sell it during the closed fishing season. After thawing, it can be eaten while maintaining freshness.

| Product name                                               | Japanese Icefish                                                                                                                                    |
|------------------------------------------------------------|-----------------------------------------------------------------------------------------------------------------------------------------------------|
| Company name                                               | Tsukasa Foods Co.,ltd                                                                                                                               |
| Delivery available                                         | All year round (limited stock)                                                                                                                      |
| Shelf life                                                 | 365 days                                                                                                                                            |
| Storage instructions                                       | Keep frozen                                                                                                                                         |
| Ingredients                                                | Japanese Icefish / Japan                                                                                                                            |
| Net weight                                                 | 500g                                                                                                                                                |
| Dimension                                                  | Length24.0cm Width14.5cm Height2.5cm                                                                                                                |
| Quantity per case                                          | 20                                                                                                                                                  |
| Minimum order                                              | 1 case                                                                                                                                              |
| Certification / accreditation (for product, factory, etc.) | Certification of a hygiene management implementation facility based on the content of HACCP                                                         |
| Preferred export destination countries or regions          | Singapore                                                                                                                                           |
| How to use                                                 | <ul> <li>Natural thawing</li> <li>You can easily make a rice bowl just by placing it on top of rice.</li> <li>You can also make Kakiage.</li> </ul> |