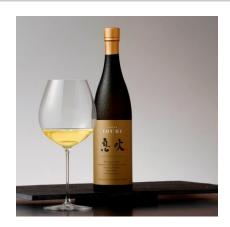

## Premium Pure Bottled Tea IBUKI 750ml

ine bottled tea served in a wine glass.

Fully made to order, freshly prepared and delivered to your doorstep. No additives such as antioxidants (vitamin C), flavorings, or colorings.